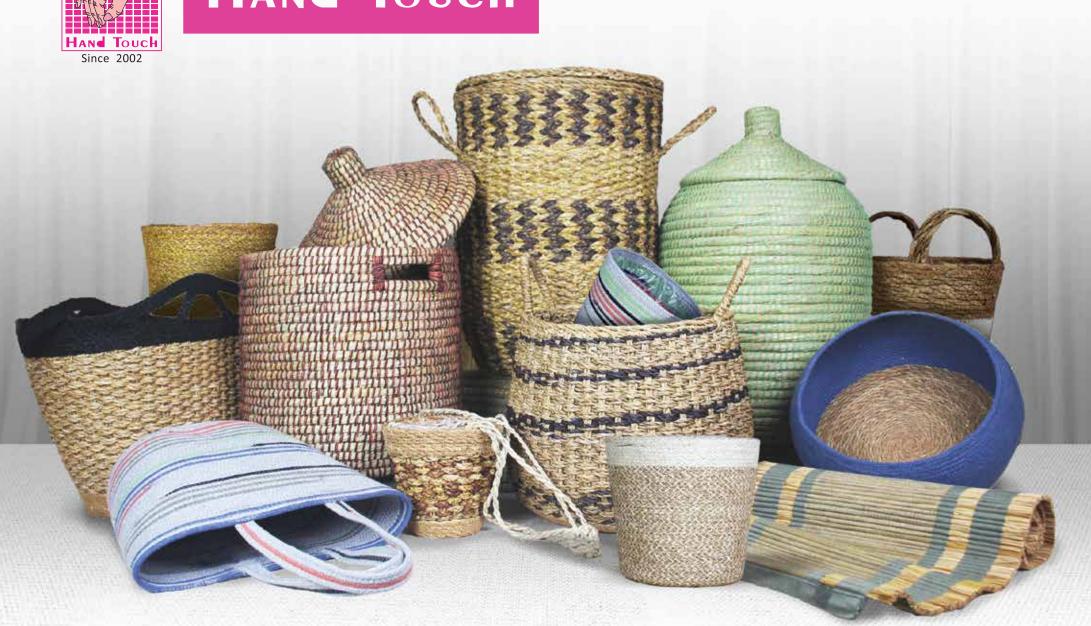

### Crafts

Basket, Bag, Planter/Growpot, Mat, Home Decor and many types of crafts items made of seagrass, kaisa, jute, date palm leaf, recycled cotton, cane etc.