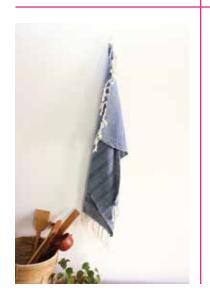

### **Textile**

Home Textile by Recycled Cotton -

Table cloth, Bed Sheet, Cover, Tea Towel, Beach Towel, Apron, Sheet fabrics etc.