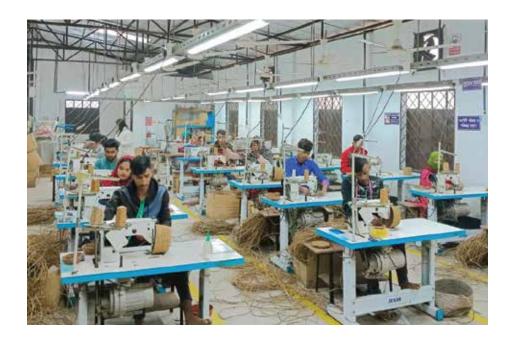

# **Artisans / Employees**

| Total Employees      | 601 |
|----------------------|-----|
|                      |     |
| Weaver in Production | 72  |
|                      | )   |
| Regular Worker       | 29  |
|                      |     |
| Producer Group       | 30+ |
|                      |     |
| Total Artisans       | 500 |
|                      |     |